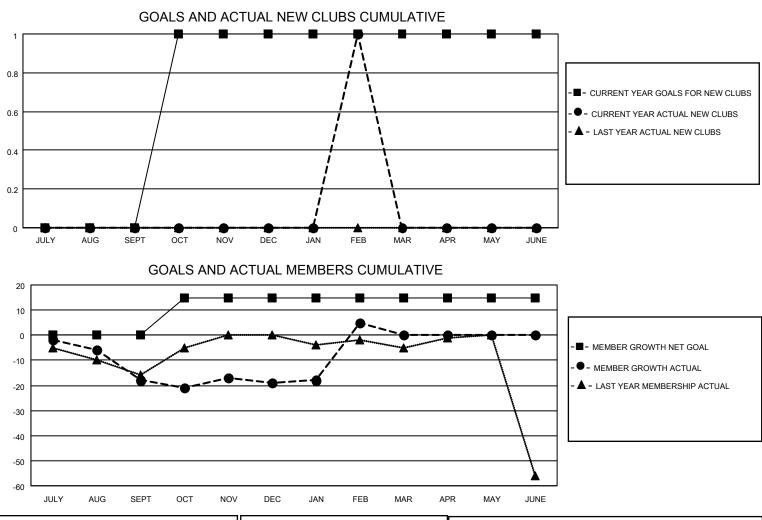

## LOCATION NETHERLANDS

District 110BZ

Results as of: 2/28/2023

| Clubs                 |               |           |               | Members               |                        |                         |                                                    |
|-----------------------|---------------|-----------|---------------|-----------------------|------------------------|-------------------------|----------------------------------------------------|
| RESULTS FOR 2022-2023 |               |           |               | RESULTS FOR 2022-2023 |                        |                         |                                                    |
| QUARTER               | NEW CLUB GOAL | NEW CLUBS | DROPPED CLUBS | QUARTER               | BER GROWTH NET<br>GOAL | MEMBER GROWTH<br>ACTUAL | DROPPED<br>MEMBERS ACTUAL<br>(including transfers) |
| JULY/AUG/SEPT         | 0             | 0         | 0             | JULY/AUG/SEPT         | 0                      | 9                       | 23                                                 |
| OCT/NOV/DEC           | 1             | 0         | 0             | OCT/NOV/DEC           | 15                     | 28                      | 23                                                 |
| JAN/FEB/MAR           | 0             | 1         | 0             | JAN/FEB/MAR           | 0                      | 40                      | 13                                                 |
| APR/MAY/JUNE          | 0             | 0         | 0             | APR/MAY/JUNE          | 0                      | 0                       | 0                                                  |